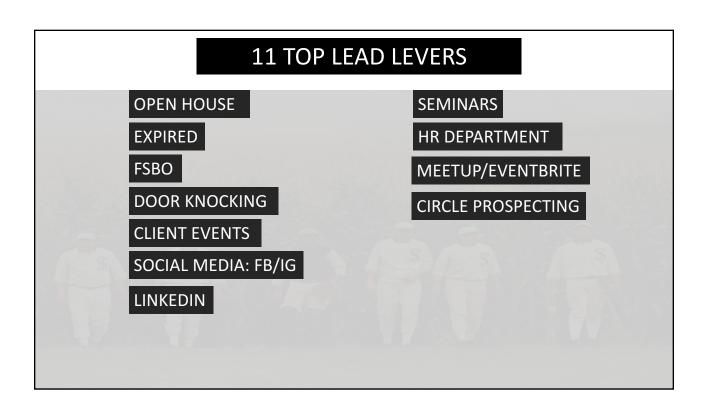

|            |      |                | October     | 13           | \$7,438,598   | \$572,200      |
| Oct   |              |            |      | О  | ct   | 3,983,900    | 12         |      |                | November    | 16           | \$7,453,370   | \$465,836      |
| Nov   |              |            |      | N  | ov   | 4,813,365    | 10         |      |                | December    | 21           | \$11,282,980  | \$537,285      |
| Dec   |              |            |      | D  | ec   | 2,879,100    | 6          |      |                | Total       | 234          | \$104,899,211 | \$448,287      |
|       | \$25,847,055 | 51         | GCI: | т  | otal | \$62,696,590 | 131        | GCI: | \$1,689,840.00 |             |              |               |                |









## LEAD LEVER REVIEW

## **5 KEYS**

- 1. Passion (Do you get excited about it?)
- 2. Consistent (Can you see yourself doing it every day?)
- 3. Results (Will it work for you?)
- 4. Balance (Different Streams)
- 5. Rhythm (Does it fit your natural personality?)



## • SOI + 1 LEAD LEVER (FAST BURN) • 1-3-5 FOR EACH LEVER 1 GOAL ONLY 1 LEVER FOR NEXT 60 DAYS 5 STRATEGIES

























| Search terms: YOUR NAME  Search terms: YOUR COMPANY  Search terms: YOUR COMPETITION  Search terms: YOUR COMMUNITY | Coodonia                    |                  |  |
|-------------------------------------------------------------------------------------------------------------------|-----------------------------|------------------|--|
| Search terms: YOUR COMPETITION