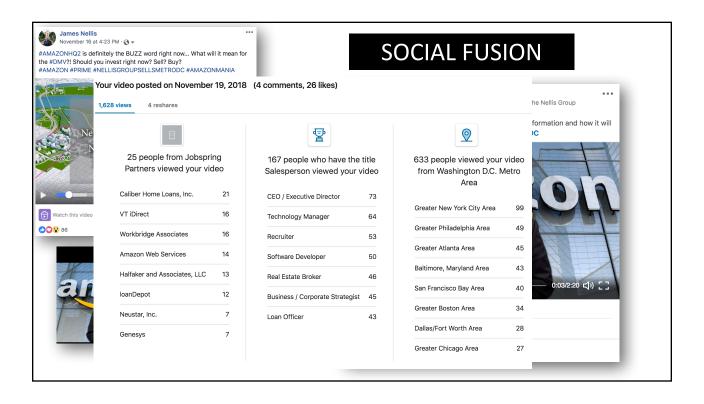

cember    | 21           | \$11,282,980  | \$537,285      |
| Dec   |              |            |      | D  | ec   | 2,879,100    | 6          |      |                | Total       | 234          | \$104,899,211 | \$448,287      |
|       | \$25,847,055 | 51         | GCI: | т  | otal | \$62,696,590 | 131        | GCI: | \$1,689,840.00 |             |              |               |                |









## LEAD LEVER REVIEW

## **5 KEYS**

- 1. Passion (Do you get excited about it?)
- 2. Consistent (Can you see yourself doing it every day?)
- 3. Results (Will it work for you?)
- 4. Balance (Different Streams)
- 5. Rhythm (Does it fit your natural personality?)



## • SOI + 1 LEAD LEVER (FAST BURN) • 1-3-5 FOR EACH LEVER 1 GOAL ONLY 1 LEVER FOR NEXT 60 DAYS 5 STRATEGIES

























| Search terms: YOUR NAME  Search terms: YOUR COMPANY  Search terms: YOUR COMPETITION  Search terms: YOUR COMMUNITY | Coodonia                    |                  |  |
|-------------------------------------------------------------------------------------------------------------------|-----------------------------|------------------|--|
| Search terms: YOUR COMPETITION                                                                                    | Google alerts Search terms: | YOUR NAME        |  |
|                                                                                                                   | Search terms:               | YOUR COMPANY     |  |
| Search terms: YOUR COMMUNITY