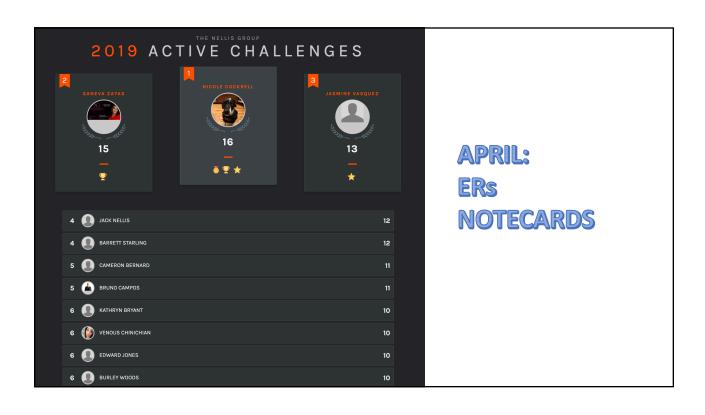

|            |      |                | October     | 13           | \$7,438,598   | \$572,200      |
| Oct   |              |            |      | О  | ct   | 3,983,900    | 12         |      |                | November    | 16           | \$7,453,370   | \$465,836      |
| Nov   |              |            |      | N  | ov   | 4,813,365    | 10         |      |                | December    | 21           | \$11,282,980  | \$537,285      |
| Dec   |              |            |      | D  | ec   | 2,879,100    | 6          |      |                | Total       | 234          | \$104,899,211 | \$448,287      |
|       | \$25,847,055 | 51         | GCI: | т  | otal | \$62,696,590 | 131        | GCI: | \$1,689,840.00 |             |              |               |                |









## LEAD LEVER REVIEW

## **5 KEYS**

- 1. Passion (Do you get excited about it?)
- 2. Consistent (Can you see yourself doing it every day?)
- 3. Results (Will it work for you?)
- 4. Balance (Different Streams)
- 5. Rhythm (Does it fit your natural personality?)



## • SOI + 1 LEAD LEVER (FAST BURN) • 1-3-5 FOR EACH LEVER 1 GOAL ONLY 1 LEVER FOR NEXT 60 DAYS 5 STRATEGIES

























| Search terms: YOUR NAME  Search terms: YOUR COMPANY  Search terms: YOUR COMPETITION  Search terms: YOUR COMMUNITY | Coodonia                    |                  |  |
|-------------------------------------------------------------------------------------------------------------------|-----------------------------|------------------|--|
| Search terms: YOUR COMPETITION