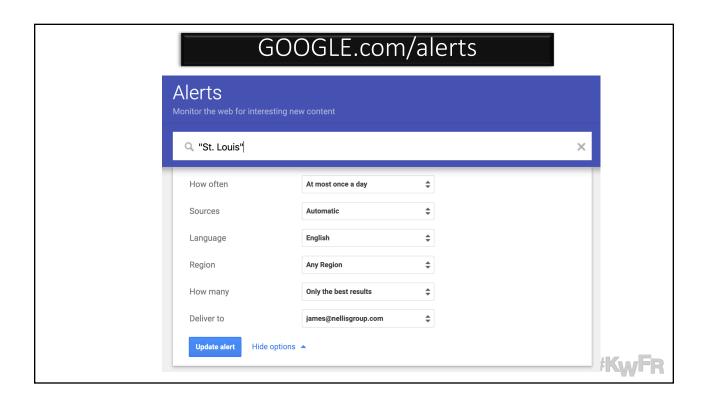

## • SOI + 1 LEAD LEVER (FAST BURN) • 1-3-5 FOR EACH LEVER 1 GOAL ONLY 1 LEVER FOR NEXT 60 DAYS 5 STRATEGIES

| Search terms: YOUR NAME  Search terms: YOUR COMPANY  Search terms: YOUR COMPETITION  Search terms: YOUR COMMUNITY | Coodonia                    |                  |  |
|-------------------------------------------------------------------------------------------------------------------|-----------------------------|------------------|--|
| Search terms: YOUR COMPETITION                                                                                    | Google alerts Search terms: | YOUR NAME        |  |
|                                                                                                                   | Search terms:               | YOUR COMPANY     |  |
| Search terms: YOUR COMMUNITY                                                                                      | Search terms:               | YOUR COMPETITION |  |
|                                                                                                                   | Search terms:               | YOUR COMMUNITY   |  |