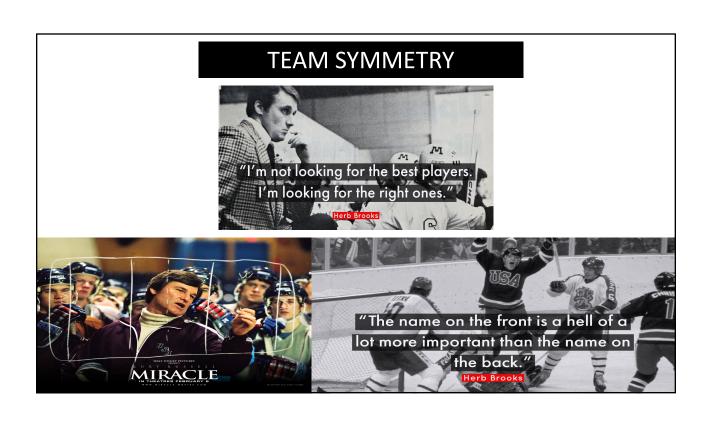

## **5 KEYS**

- 1. Passion (Do you get excited about it?)
- 2. Consistent (Can you see yourself doing it every day?)
- 3. Results (Will it work for you?)
- 4. Balance (Different Streams)
- 5. Rhythm (Does it fit your natural personality?)